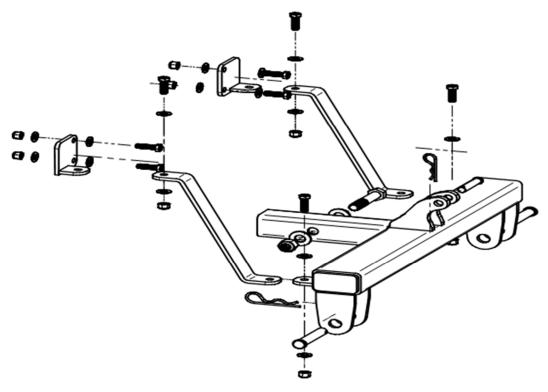

## **Kubota X Series**

| KEY | PART NUMBER      | DESCRIPTION                              |
|-----|------------------|------------------------------------------|
| 1   | KAGL6501120-1    | Hitch                                    |
| 2   | HP8-30           | 3/8" x 1 1/4" HHCS (Included in Item 15) |
| 3   | HP8-32           | 3/8" SAE Washer (Included in Item 15)    |
| 4   | HP8-31           | 3/8" Nylock (Included in Item 15)        |
| 5   | HP8-35           | 5/8" SAE Washer (Included in Item 15)    |
| 6   | HP8-33           | 5/8" x 3 1/2" HHCS (Included in Item 15) |
| 7   | HP8-34           | 5/8" Nylock (Included in Item 15)        |
| 8   | HP8-25           | 1/2" x 2 1/2" Pin                        |
| 9   | HP8-11           | Hitch Pin Clip                           |
| 10  | HP8-01           | 3/4" x 3 1/2" Pin (Set of 2)             |
| 11  | HP8-10           | Hitch Pin Clip                           |
| 12  | KAGL6501120-2-S  | Strap                                    |
| 13  | KAGL6501120-1-LT | Bracket, LH                              |
| 14  | KAGL6501120-1-RT | Bracket, RH                              |
| 15  | KAGL6501120-3    | Hardware Kit, Includes items 2 thru 7    |